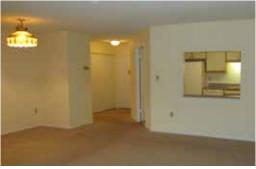

## Features:

- Foyer entry with coat closet
- Hall with utility closet, laundry room / stackable washer & dryer
- Kitchen with pantry, double sink, pass through to living room
- Spacious living room / dining room combination with sliders to all season sunroom with ceiling fan
  - Master bedroom with walk-in closet, master bath, linen closet
    - Bedroom #2 with full bath
    - Garage parking & basement storage space
    - Secured building with large lobby & party room
      - Great view