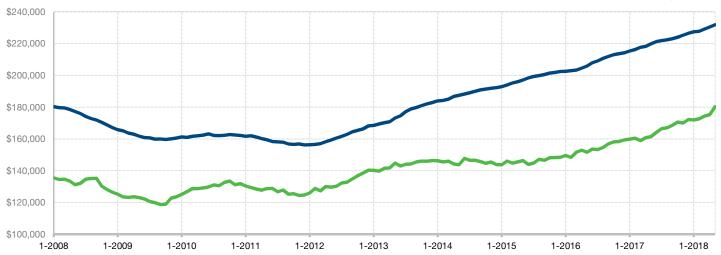

## Historical Average Sales Price Rolling 12-Month Calculation

All HMLS -

Current as of June 5, 2018. Report Provided by the Kansas City Regional Association of REALTORS®. All data from Heartland Multiple Listing Service. Report © 2018 ShowingTime.