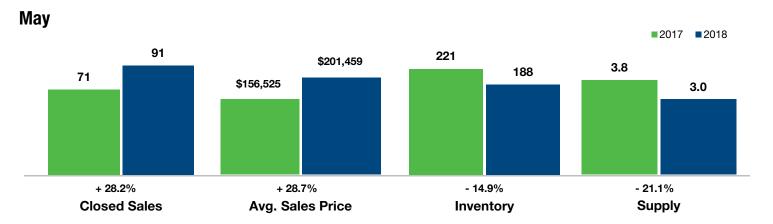

## Johnson, MO

|                                             | Мау       |           |                | Year to Date |             |                |
|---------------------------------------------|-----------|-----------|----------------|--------------|-------------|----------------|
| Key Metrics                                 | 2017      | 2018      | Percent Change | Thru 5-2017  | Thru 5-2018 | Percent Change |
| Closed Sales                                | 71        | 91        | + 28.2%        | 261          | 291         | + 11.5%        |
| Average Sales Price*                        | \$156,525 | \$201,459 | + 28.7%        | \$158,482    | \$180,399   | + 13.8%        |
| Median Sales Price*                         | \$149,000 | \$178,000 | + 19.5%        | \$150,000    | \$158,900   | + 5.9%         |
| Days on Market Until Sale                   | 64        | 52        | - 18.8%        | 77           | 66          | - 14.3%        |
| Percentage of Original List Price Received* | 96.6%     | 96.5%     | - 0.1%         | 94.6%        | 95.9%       | + 1.4%         |
| Pending Sales                               | 85        | 78        | - 8.2%         | 342          | 322         | - 5.8%         |
| Inventory                                   | 221       | 188       | - 14.9%        |              |             |                |
| Supply                                      | 3.8       | 3.0       | - 21.1%        |              |             |                |

\* Does not account for sale concessions and/or downpayment assistance. | Percent changes are calculated using rounded figures and can sometimes look extreme due to small sample size.