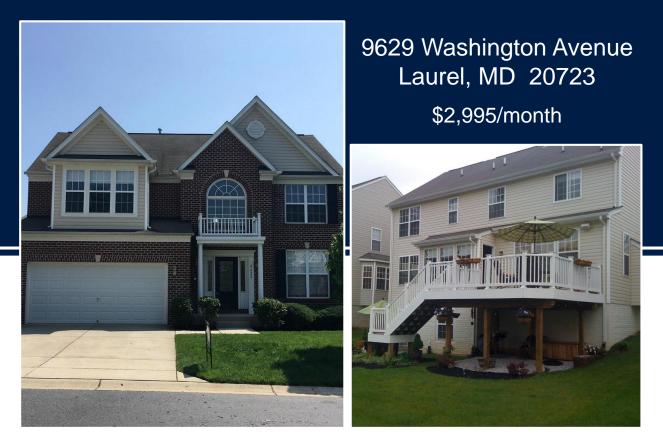

The John Burgess Group of Realty Executives Premier is proud to present this remarkable, four bedroom, two full and one half bath, brick front colonial with attached two car garage located in Howard County, Laurel. This spacious home is situated on a beautifully landscaped lot and is move-in-ready! Enjoy the excellent floor plan for entertaining - light and bright living room and dining room with hardwood floors and oversized windows, table space kitchen with hardwood floors, center island, granite countertops and stainless steel appliances, comfortable family room with fireplace, and exit to custom deck with stairs to the patio and large rear yard. The upper level features a master bedroom suite with walk-in closet and super master bath, plus three additional bedrooms and a full hall bath. The unfinished walk-out lower level provides ample space for a work-out room or recreation! Conveniently located close to major thoroughfares, shopping, restaurants, schools and recreation, this home is a must see! For a Visual Tour and Rental Disclosures, visit our website at www.JohnBurgessRealtor.com.